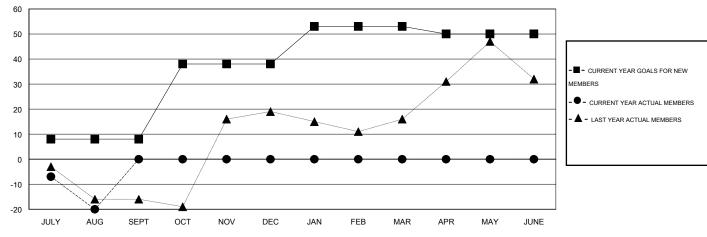

## GOALS AND ACTUAL MEMBERS CUMULATIVE

| DROPPED CLUBS: 0 |    |
|------------------|----|
| DROPPED MEMBERS  |    |
| DECEASED         | 3  |
| CLUB CANCELLED   | 0  |
| OTHER            | 29 |
| TOTAL            | 32 |